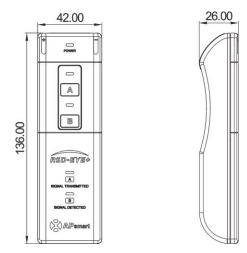

#### > RSD-EYE+ Dimension

### RSD-EYE+ TECHNICAL DATA

| Input operating Voltage             | 9Vdc            |
|-------------------------------------|-----------------|
| Input operating Current             | 0.1A            |
| Operating Ambient Temperature Range | -40°C~+60°C     |
| Enclosure Rating                    | IP20            |
| Dimensions (W x H x D)              | 136mmx42mmx26mm |
| Weight                              | 240g            |