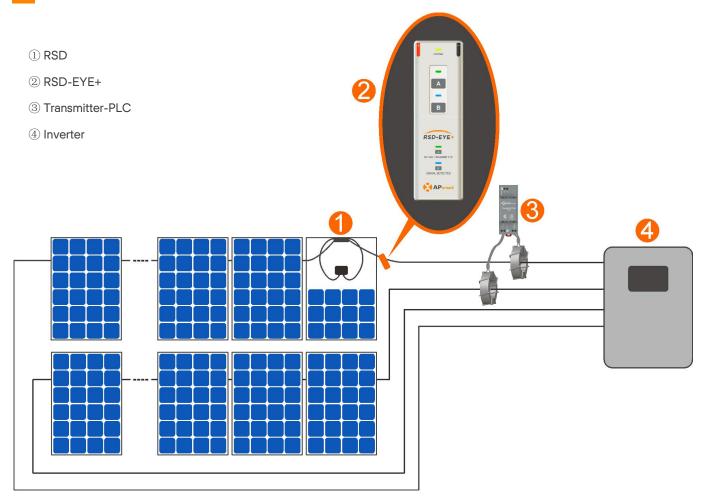

#### > RSD-EYE+ System Diagram

| ORDERING INFORMATION |                                                                                        |
|----------------------|----------------------------------------------------------------------------------------|
| 411000               | RSD-EYE+, 30cm black singal cable with connector, 30cm red singal cable with connector |