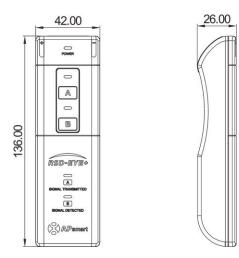

## > RSD-EYE+ Dimension

## > RSD-EYE+ TECHNICAL DATA

| Input operating Voltage             | 9Vdc            |
|-------------------------------------|-----------------|
| Input operating Current             | 0.1A            |
| Operating Ambient Temperature Range | -40°C~+60°C     |
| Enclosure Rating                    | IP20            |
| Dimensions (W x H x D)              | 136mmx42mmx26mm |
| Weight                              | 240g            |