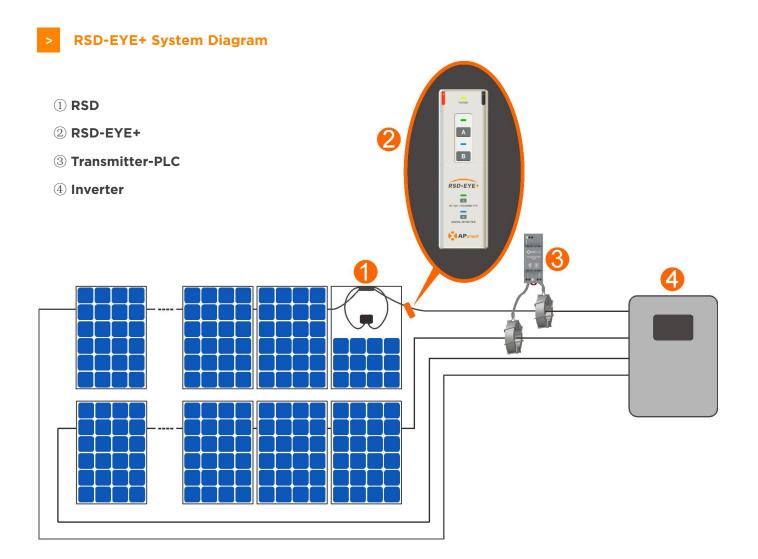

The RSD-EYE+ is a small and lightweight multifunctional handheld detection device for sensing pulse modulation from the power line communication (PLC) signal between transmitter and RSD, to ensure compliance to the SunSpec Alliance Rapid Shutdown protocol. In addition, the RSD-EYE+ can also be used as a handheld transmit device, by connecting an optional external DC cable to send an in-line keep-alive signal to the RSD.