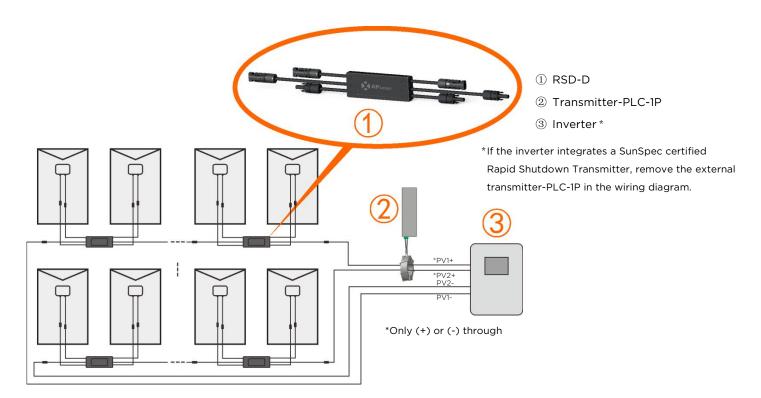

# **TRANSMITTER-PLC-1P**

- Meets NEC 2017、2020&2023 (690.12) requirements
- Switch off Transmitter-PLC, rapid shutdown the output of PV modules
- Meets SunSpec requirements
- Equipped with single core

The APsmart Rapid Shutdown System Transmitter-PLC-1P is part of a rapid shutdown solution when paired with APsmart RSD-D, a PV module rapid shutdown unit. While powered on, the Transmitter-PLC-1P sends a signal to the RSD-D units to keep their PV modules connected and supplying energy.

RSD-D units automatically enter rapid shutdown mode when the Transmitter-PLC-1P is switched off and resume energy production when power is restored to the Transmitter-PLC-1P. This solution complies with NEC 690.12 specifications for 2017, 2020&2023 and supports the SunSpec signaling for rapid shutdown.