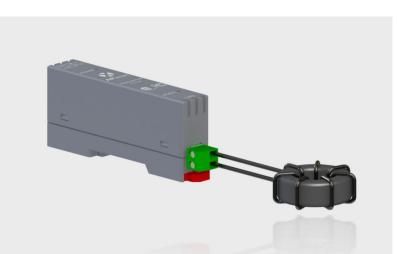

# **TRANSMITTER-PLC-1P**

- Meets NEC 2017、2020&2023 (690.12) requirements
- Switch off Transmitter-PLC, rapid shutdown the output of PV modules
- Meets SunSpec requirements
- Equipped with single core

The APsmart Rapid Shutdown System Transmitter-PLC-1P is part of a rapid shutdown solution when paired with APsmart RSD-D, a PV module rapid shutdown unit. While powered on, the Transmitter-PLC-1P sends a signal to the RSD-D units to keep their PV modules connected and supplying energy.

RSD-D units automatically enter rapid shutdown mode when the Transmitter-PLC-1P is switched off and resume energy production when power is restored to the Transmitter-PLC-1P. This solution complies with NEC 690.12 specifications for 2017, 2020&2023 and supports the SunSpec signaling for rapid shutdown.