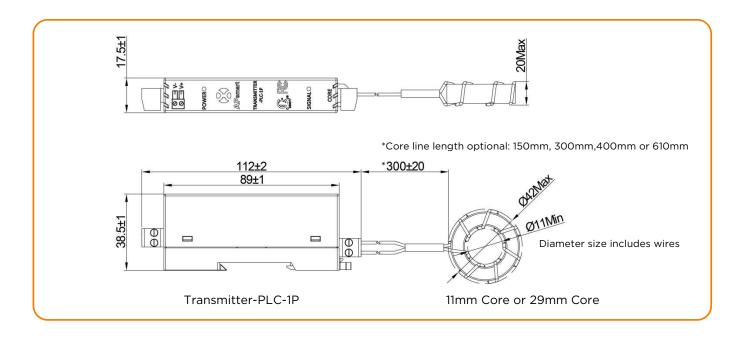

### Main electrical data

| Input Voltage | 12VDC |
|---------------|-------|
| Input Current | 0.5A  |
| Communication | PLC   |

| Core data                                     | 29mm Core     | 11mm Core    |
|-----------------------------------------------|---------------|--------------|
| Max. Current                                  | 150A Per core | 75A Per core |
| Max. System Voltage                           | 1500          | VDC          |
| Internal Opening for Wires/Outside Dimensions | ~29mm/65mm    | ~11mm/42mm   |
| Max. Supported PV Modules per String          | 30 mc         | odules       |

#### **Structure data**

| Dimensions (W x H x D)         | 89 mm x 17.5 mm x 38.5 mm |
|--------------------------------|---------------------------|
| Enclosure Environmental Rating | IP30                      |