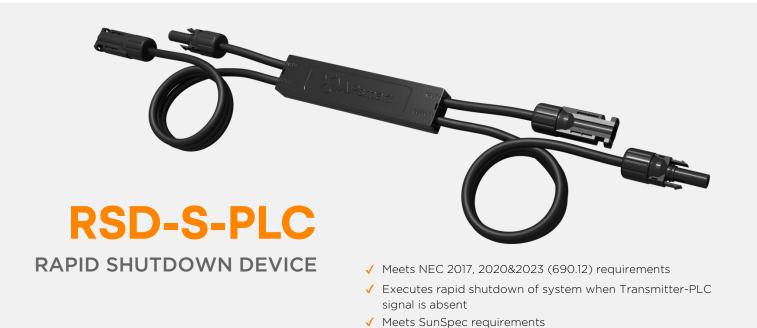

## Raising the bar in innovative DC MLPE solar power systems

<sup>\*</sup>Homerun only PV+ cable through core.

The RSD-S-PLC meets SunSpec requirements, maintaining normal function by continually receiving a heartbeat signal from the APsmart Transmitter. The RSD executes rapid system shutdown when the Transmitter signal is absent. Users can manually execute rapid shutdown using Transmitter breaker switch.\*(1)(2)