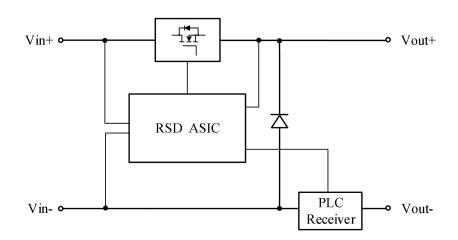

DATA (DC)** 8-80V Output Operating Voltage Range 1000V/1500V Maximum System Voltage Maximum Series Fuse Rating 30A **MECHANICAL DATA** -40°F to +185°F (-40 °C to +85 °C) Operating Ambient Temperature Range Dimensions (without cable & connectors) 5.5" x 1.3" x 0.7"(140 mm x 32 mm x 18 mm) Input 250mm/Output 1200mm Cable Length Cable Cross Section Size UL:12AWG Input: Stäubli MC4 PV-KBT4&KST4 or Customized Connector Output: APsystems specified or Customized **Enclosure Rating** NEMA Type 6P/IP68 100°C Protection Temperature **FEATURES & COMPLIANCE** PLC Communication NEC 2017, 2020&2023 (690.12); UL1741; CSA C22.2 No. 330-17; Safety Compliance IEC/EN62109-1; 2PFG2305 FCC Part15; ICES-003;IEC/EN61000-6-1/-2/-3/-4 **EMC Compliance**







© All Rights Reserved

## WORKING SCHEMATIC DIAGRAM



## ORDERING INFORMATION

415002 1500V UL, 1.2m cable, Stäubli MC4 PV-KBT4&KST4 4150XX\* 1500V UL, 15A, 1.2m cable, Customized connector

\*please see the RSD Series Ordering Information