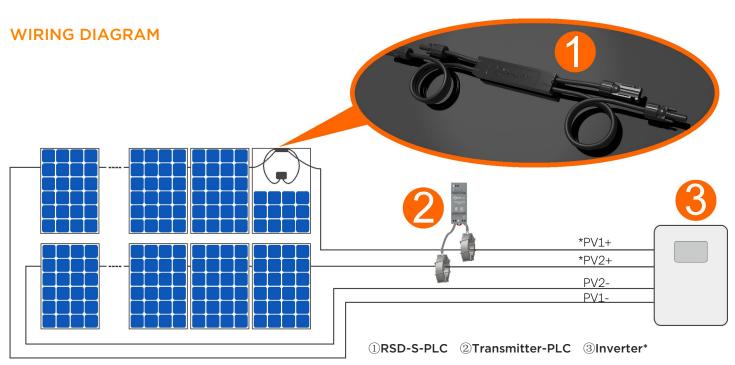

## Raising the bar in innovative DC MLPE solar power systems

<sup>\*</sup>Homerun only PV+ cable through core.

The RSD-S-PLC meets SunSpec requirements, maintaining normal function by continually receiving a heartbeat signal from the APsmart Transmitter. The RSD executes rapid system shutdown when the Transmitter signal is absent. Users can manually execute rapid shutdown using Transmitter breaker switch.\*(1)(2)

<sup>\*</sup>If the inverter includes an integrated SunSpec-certified Rapid Shutdown Transmitter, remove the external transmitter-PLC in the wiring diagram.

<sup>\*(1)</sup> RSD-S-PLC does not have automatic shutdown function for arc detection. When the system is abnormal, the transmitter signal is cut off by pulling the gate, which triggers shutdown.